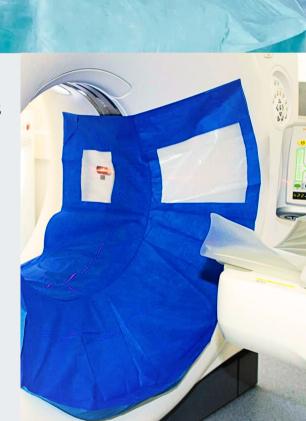

## The World's First CT Scanner Sterile Drape

Prevents
Cross-contamination in CT

By Techmed-health.com

- Easy to use and install
- Prevents cross-contamination between patients in CT
- Reduce cleaning times
- Increase patient turnaround time
- Reduce CT artefacts
- Dual layer drape that can absorb and collect upto 3 Liters of fluid for 12 hours
- Sterile environment for interventional CT procedures
- Can be used daily in CT
- Environmentally friendly and recyclable