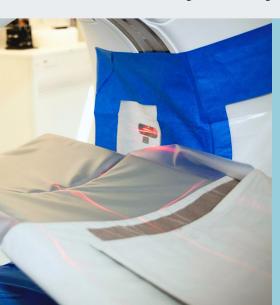

## The World's First CT Scanner Sterile Drape

Prevents
Cross-contamination in CT

By Techmed-health.com

- Easy to use and install
- Prevents cross-contamination between patients in CT
- Reduce cleaning times
- Increase patient turnaround time
- Reduce CT artefacts
- Dual layer drape that can absorb and collect upto 3 Liters of fluid for 12 hours
- Sterile environment for interventional CT procedures
- Can be used daily in CT
- Environmentally friendly and recyclable